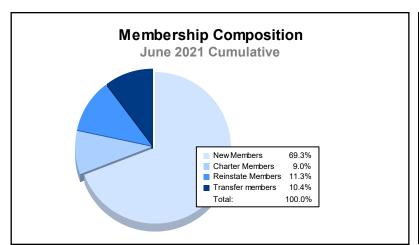

| Year      | New<br>Clubs | Dropped<br>Clubs | Gain/<br>Loss<br>Clubs | New<br>Members | Charter<br>Members | Reinstate<br>Members | Transfer<br>Members | Total<br>Member<br>Added | Total<br>Members<br>Dropped | Gain/<br>Loss<br>Members |
|-----------|--------------|------------------|------------------------|----------------|--------------------|----------------------|---------------------|--------------------------|-----------------------------|--------------------------|
| 2016-2017 | 3            | 16               | -13                    | 1,320          | 103                | 71                   | 133                 | 1,627                    | 1,745                       | -118                     |
| 2017-2018 | 6            | 13               | -7                     | 1,283          | 169                | 73                   | 114                 | 1,639                    | 1,988                       | -349                     |
| 2018-2019 | 4            | 11               | -7                     | 930            | 125                | 102                  | 83                  | 1,240                    | 1,548                       | -308                     |
| 2019-2020 | 3            | 15               | -12                    | 778            | 79                 | 75                   | 86                  | 1,018                    | 1,562                       | -544                     |
| 2020-2021 | 3            | 10               | -7                     | 552            | 72                 | 90                   | 83                  | 797                      | 1,601                       | -804                     |
| Average   | 4            | 13               | -9                     | 973            | 110                | 82                   | 100                 | 1,264                    | 1,689                       | -425                     |