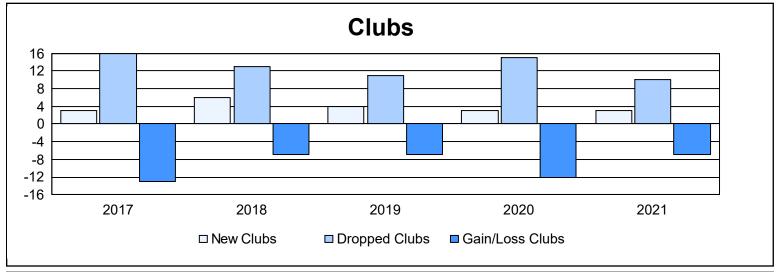

| Year      | New<br>Clubs | Dropped<br>Clubs | Gain/<br>Loss<br>Clubs | New<br>Members | Charter<br>Members | Reinstate<br>Members | Transfer<br>Members | Total<br>Member<br>Added | Total<br>Members<br>Dropped | Gain/<br>Loss<br>Members |
|-----------|--------------|------------------|------------------------|----------------|--------------------|----------------------|---------------------|--------------------------|-----------------------------|--------------------------|
| 2016-2017 | 3            | 16               | -13                    | 1,320          | 103                | 71                   | 133                 | 1,627                    | 1,745                       | -118                     |
| 2017-2018 | 6            | 13               | -7                     | 1,283          | 169                | 73                   | 114                 | 1,639                    | 1,988                       | -349                     |
| 2018-2019 | 4            | 11               | -7                     | 930            | 125                | 102                  | 83                  | 1,240                    | 1,548                       | -308                     |
| 2019-2020 | 3            | 15               | -12                    | 778            | 79                 | 75                   | 86                  | 1,018                    | 1,562                       | -544                     |
| 2020-2021 | 3            | 10               | -7                     | 552            | 72                 | 90                   | 83                  | 797                      | 1,601                       | -804                     |
| Average   | 4            | 13               | -9                     | 973            | 110                | 82                   | 100                 | 1,264                    | 1,689                       | -425                     |